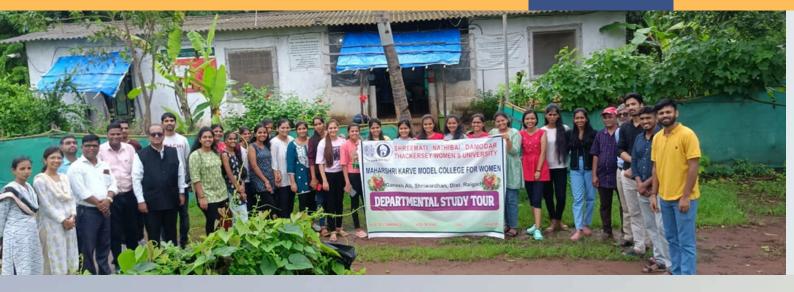

# DEPARTMENTAL STUDY TOUR (30TH JULY 2024)

#### **DETAILS OF EVENT**

DEPARTMENTAL STUDY TOUR was arranged on 29th July 2024. Place - Maharashtra Mineral Corporation Ltd., Village - Kurawade, Shriwardhan - Harihareshwar Road, Tal-Shriwardhan, District-Raigad. Girl Students from T.Y. BCA and T.Y.B.Com participated in this study tour. Event was planned by Asst.Prof. Sumit Chavan and Team Lead by Ms.Trupti Vicahre-Asst.Professor. Other Assistant Professors Dr.Yogesh Lokande, Mr.Anil Wani, Mr.Rhishikesh Chogale, Mr.Kedar Joshi, Mr.Anil Kumar, and Mr.Niranjan Chokate also visited Maharashtra Mineral Corporation Ltd. Kurawade, Shriwardhan.

Mr.Rizwan Batey Area head of MMCL arranged transportation for students from College to site & site to college again.

Mr. Anil Newalkar and Madhavi Kamat. Director.MMCL had supported us for conducting this program. Maharashtra

Minerals Corporation Ltd has created an excellent GEOLOGY MUSEUM at Kurawade. Our students were explained by

Geologist about Minerals which given insight to our students.

Whole Idea was generated by Dr.Dattatraya Pandurang Rane-Principal MKMC. . Dr.Rane was also present at that place. Students also enjoyed waterfall, site seeing and beach area.

#### **OUTCOME OF EVENT**

From this study tour, students learnt about various aspects of mining industry, students are also introduced with various types of soil samples, students also enjoyed scenic environment of site.