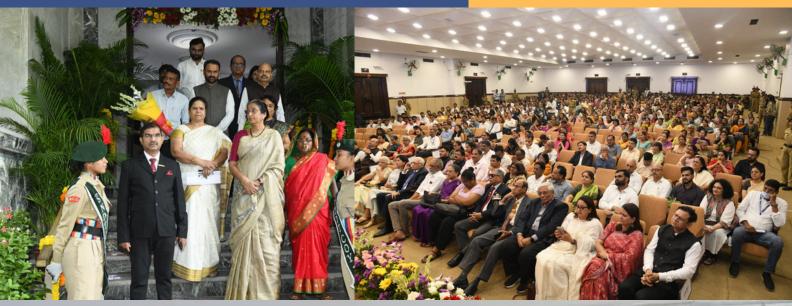

109TH FOUNDATION DAY (16TH JUNE 2024)

## **DETAILS OF EVENT**

109th Foundation Day of SNDT Women's University Celebrated at Churchgate. Mumbai on 5th July 2024.

GUEST LECTURE ON WEB DEVELOPMENT
(8 JULY 2024)

DETAILS OF EVENT on 8th July 2024. Mr. Aditya Jaiswal from "Aksharmaya" delivered Guest Lecture on "WEB DEVELOPMENT" to students of Maharashi karve Model College for Women, Shrivardhan. during this lecture, Mr.Rizwan Batey and Mr.Ravindra Kadam of MMCL. Mumbai and Dr.Dattatraya P.Rane-Principal of MKMC.Shriwardhan.