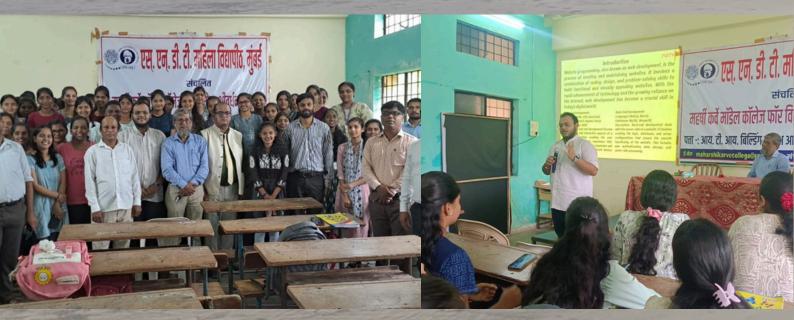

## **DETAILS OF EVENT**

109th Foundation Day of SNDT Women's University Celebrated at Churchgate. Mumbai on 5th July 2024.

GUEST LECTURE ON WEB DEVELOPMENT
(8 JULY 2024)

DETAILS OF EVENT on 8th July 2024. Mr. Aditya Jaiswal from "Aksharmaya" delivered Guest Lecture on "WEB DEVELOPMENT" to students of Maharashi karve Model College for Women, Shrivardhan. during this lecture, Mr.Rizwan Batey and Mr.Ravindra Kadam of MMCL. Mumbai and Dr.Dattatraya P.Rane-Principal of MKMC.Shriwardhan.